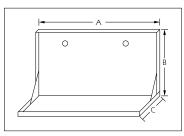

#### **MOUNTING SHELVES**

| Model # | Application      |            | Dime  |       |      |
|---------|------------------|------------|-------|-------|------|
|         |                  |            | A     | В     | C    |
| BMS-1   | very small units | 12W - 36 W | 12"   | 10.5" | 3.5" |
| BMS-2   | small units:     | 54W - 72W  | 17"   | 10.5" | 4.5" |
| BMS-4   | meduim units:    | 100W-200W  | 15"   | 13"   | 8.5" |
| BMS-5   | large units:     | 300W-400W  | 19.5" | 13"   | 8.5" |