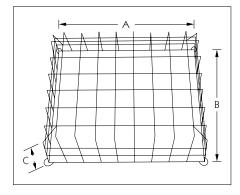

### WIREGUARDS

Our optional wireguards provide enhanced protection for emergency lighting equipment from physical damage. All are made from 18 gauge cold rolled steel and finished with a durable white (standard) baked powder coat finish for corrosion resistance. Color options are available upon request Ideal for use in gymnasiums, outdoor installations, loading docks, warehouses, schools and apartment complexes.

### **ORDERING INFORMATION**

| Model # | Application                                   | Dimensions |        |       |
|---------|-----------------------------------------------|------------|--------|-------|
|         |                                               | A          | В      | C     |
| BPG-1   | combinattion exit & battery unirt             | 17"        | 17"    | 17"   |
| BGP-2   | wall mount exit                               | 14"        | 10"    | 4.5   |
| BPG-3   | ceiling mount exits                           | 14.5"      | 6"     | 10.5  |
| BPG-4   | SRP1 and SPR2 remotes                         | 6"         | 8      | 6     |
| BPG-5   | small cabinet battery units                   | 15"        | 14     | 6     |
| BPG-6   | medium cabinet battery units                  | 20"        | 17"    | 9"    |
| BPG-7   | large cabinet battery units                   | 28.5"      | 24.75" | 10"   |
| BPG-8   | SRP1 and LRP1 remotes                         | 8          | 6      | 8"    |
| BPG-9   | SPR2 and LRP2 remotes                         | 12         | 9      | 9     |
| BPG-10  | ceiling mounted combination exit battery unit | 13.5"      | 12"    | 16.5" |
| BPG-11  | special wording custom size signs             | 29"        | 8"     | 10"   |
| BPG-12  | illumina 4' vapor tight                       | 52"        | 9.25"  | 4.5"  |