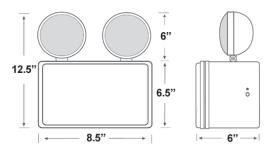

· Comes standard with (2) 6V 7.2W lamps
- Hinged front access panel for simple installation
- · Universal mounting pattern
- · Maintenance-free sealed lead acid battery
- 120/277 VAC operation
- · Regulated charging unit
- Brown-out, reverse polarity and short circuit protected
- · Low voltage battery disconnect

## **WARRANTY**

Any component that fails due to manufacturer's defect is guaranteed for 3 years with a separate 5 year pro-rated warranty on the battery. The warranty does not cover physical damage, abuse or acts of God. Manufacturer reserves the right to charge for such repairs if deemed necessary.





The WPELEmergency Light is suitable for Wet Location areas. It is ideal for locations where water, non-hazardous dust, and corrosive atmospheres are present.

## **DIMENSIONS**



# ORDERING INFORMATION