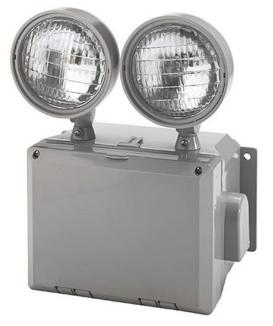

## **FEATURES**

- UV stabilized, impact & corrosion resistant ABS plastic enclosure, grey finish
- · One-piece molded, weather-proof gasket
- · Comes standard with (2) 6V 7.2W lamps
- Hinged front access panel for simple installation
- · Universal mounting pattern
- · Maintenance-free sealed lead acid battery
- 120/277 VAC operation
- · Regulated charging unit
- Brown-out, reverse polarity and short circuit protected
- · Low voltage battery disconnect

The WPELEmergency Light is suitable for Wet Location areas. It is ideal for locations where water, non-hazardous dust, and corrosive atmospheres are present.