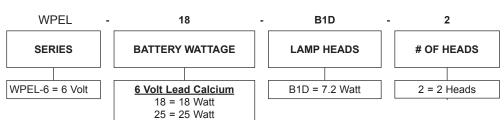

6V 7.2W lamps
- Hinged front access panel for simple installation
- · Universal mounting pattern
- · Maintenance-free sealed lead acid battery
- 120/277 VAC operation
- · Regulated charging unit
- Brown-out, reverse polarity and short circuit protected
- · Low voltage battery disconnect

## **WARRANTY**

Any component that fails due to manufacturer's defect is guaranteed for 3 years with a separate 5 year pro-rated warranty on the battery. The warranty does not cover physical damage, abuse or acts of God. Manufacturer reserves the right to charge for such repairs if deemed necessary.





The WPELEmergency Light is suitable for Wet Location areas. It is ideal for locations where water, non-hazardous dust, and corrosive atmospheres are present.

## **DIMENSIONS**



# ORDERING INFORMATION